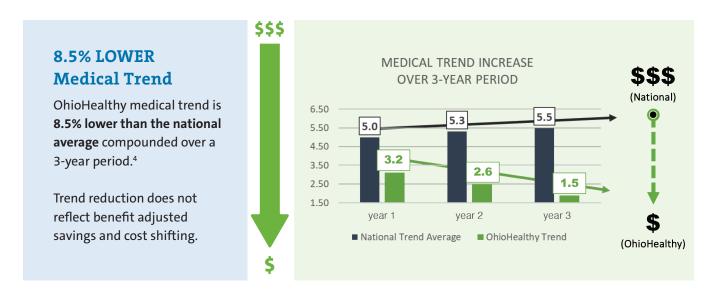

#### How do we do it?

- Lower cost: lower unit, plan, out-of-pocket, outpatient and inpatient service costs at OhioHealth facilities and providers.
- Lower medical trend: OhioHealthy medical trend outperforms the national average.