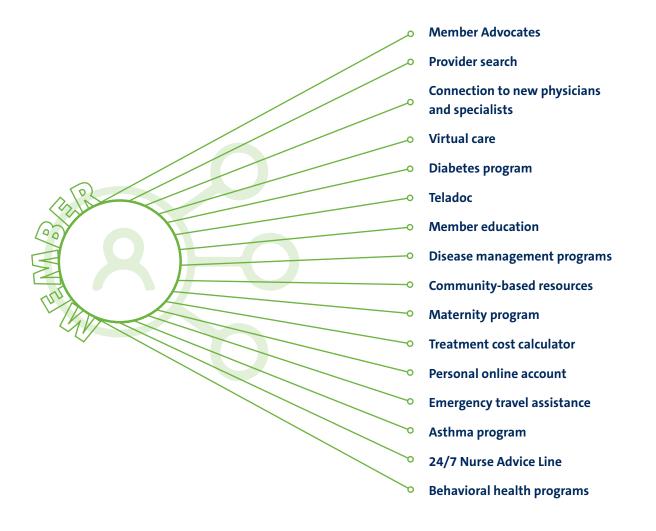

# A focus on assisting members with health conditions through personalized goal setting and collaboration among the care team.

Our specialized programs, developed exclusively for OhioHealthy Members, connect them to resources and professionals across the health and wellness continuum, at no additional cost.

### We provide members pathways to better health including programs for:

- **1**. Maternity
- 2. Diabetes
- 3. Weight Management
- 4. Chronic Obstructive Pulmonary Disease (COPD)
- 5. Asthma
- 6. Cardiovascular (Hypertension, High Cholesterol, Heart Failure)
- 7. Musculoskeletal (Lower Back Pain)

### Members can elect to receive support such as:

- 1. Telephonic coaching
- 2. Support building a personalized health plan
- 3. Assistance accessing specialized resources, health care providers, information related to their condition and much more

# Local Member Advocates support OhioHealthy members when they need it most with services such as:

- Scheduling appointments with primary care physicians.
- Understanding claims, billing and benefits.
- Requesting cost estimates for common services.
- Providing expert care coordination and navigation.
- And so much more.