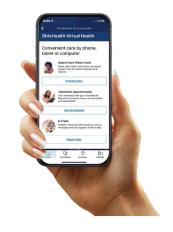

### Virtual care from a somputer or mobile device

Live virtual care visits on the go with your OhioHealth physician or Teladoc.

*OhioHealth is recognized as a thought leader in health and wellness, creating solutions few can offer* 